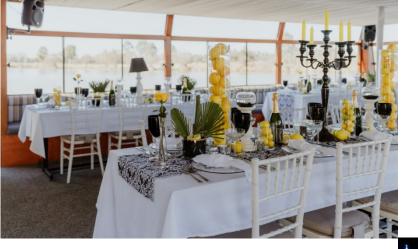

## Standard Setup

Dining tables on the lower deck

Standard Setup

Dining tables on the lower deck

Standard Setup

Lounge seating on the top deck

Standard Setup

Lounge seating on the top deck

# Optional Extras Décor

If you would like to change or add to our standard grey and white set up, you are welcome to either bring your own décor or we can hook you up with our local décor company. They charge +/- R2300 per table for a complete/theme table décor set up