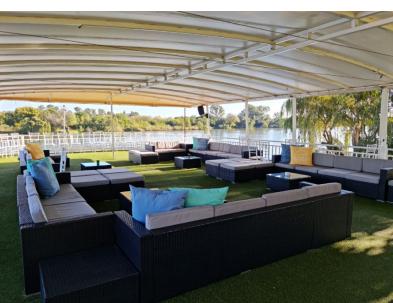

## Standard Setup

Dining tables on the lower deck

Standard Setup

Dining tables on the lower deck

Standard Setup

Lounge seating on the top deck

Standard Setup

Lounge seating on the top deck