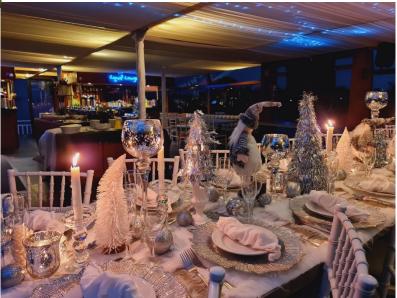

# Optional Extras Décor

If you would like to change or add to our standard grey and white set up, you are welcome to either bring your own décor or we can hook you up with our local décor company. They charge +/- R2300 per table for a complete/theme table décor set up